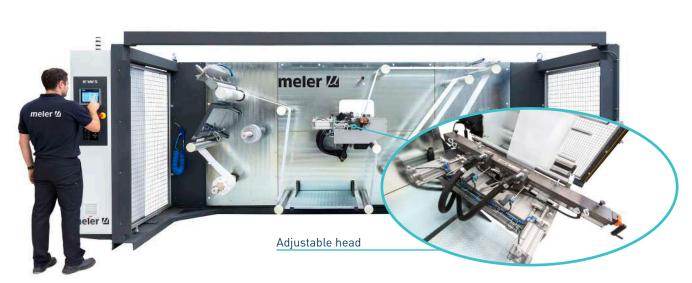

### **FEATURES**

- The coating head can be adjusted to different application widths and a variety of substrates. Provides an even, continuous and reliable application.
- It has lack of material and full drum detection sensors.
- The structure is designed to facilitate access to all machine areas.
- A loading cell controls the correct material tension at all times to obtain even application and perfect rewinding.
- The PLC controls adhesive application.
- The machine is compatible with hot melt adhesives (EVA-based hot melt and PUR adhesives).

### **CONTROL PANEL**

- The touch screen is used to control all operating modes by means of an intuitive, user-friendly menu.
- It has the following available operating modes: automatic, manual, cleaning-operation and drum threading.