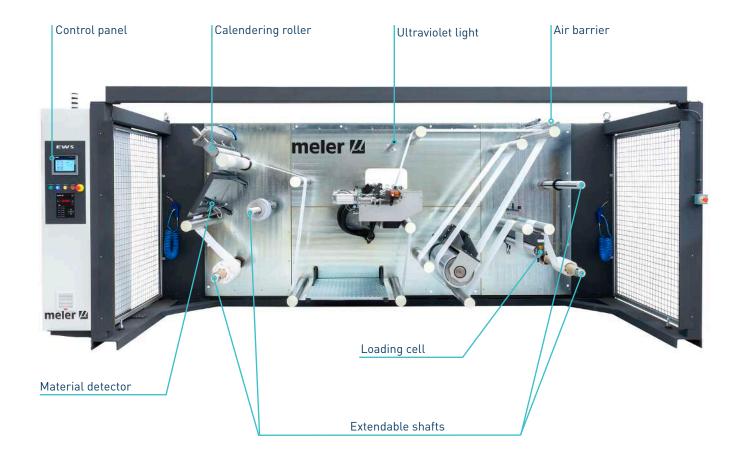

### **FEATURES**

- The coating head can be adjusted to different application widths and a variety of substrates. Provides an even, continuous and reliable application.
- It has lack of material and full drum detection sensors.
- The structure is designed to facilitate access to all machine areas.
- A loading cell controls the correct material tension at all times to obtain even application and perfect rewinding.
- The PLC controls adhesive application.
- The machine is compatible with hot melt adhesives (EVA-based hot melt and PUR adhesives).

### **ADVANTAGES**

- The adhesive can be supplied by a variety of external dosing devices. These are capable of providing high flows of adhesive, also ensuring the right grammage across the entire application width.
- Automatic recoil if the application stops, to ensure that 100% of the adhesive remains on the substrate.
- Equipped with a head-to-substrate approximation system that prevents damage during production stops.
- · Its design enables single drum-threading.
- Equipped with an automatic head cleaning system.
- Manual drum loading and unloading is fast and easy.

### **CONTROL PANEL**

- The touch screen is used to control all operating modes by means of an intuitive, user-friendly menu.
- It has the following available operating modes: automatic, manual, cleaning-operation and drum threading.