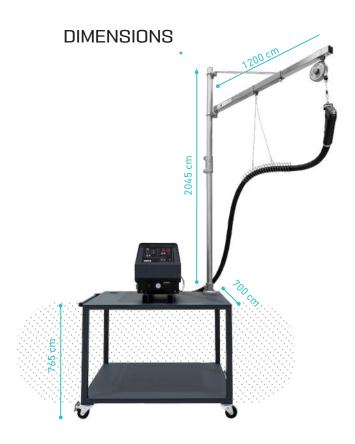

#### Ready to work everywhere

Greater flexibility thanks to a mobile workstation (maximizes production space)

The mast can be configured left or right depending on the position of the hose.

Gain productive space with storage in the lower rack.