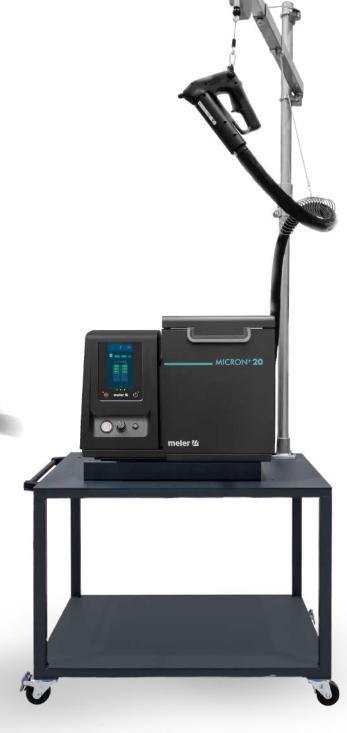

# MELER TROLLEY

MANUFACTURING EQUIPMENT TO SOLVE YOUR GLUING NEEDS

# **MOVABLE**

Ready to work everywhere

#### Ready to work everywhere

Greater flexibility thanks to a mobile workstation (maximizes production space)

The mast can be configured left or right depending on the position of the hose.

Gain productive space with storage in the lower rack.