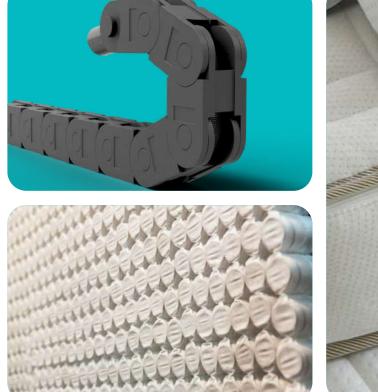

The hose designed for installation on cable chains. Hoses produced with a specific external mesh to withstand friction or abrasion stresses that give them a longer life than the rest for applications with this type of movement, or forces and friction. The outer mesh makes this hose more resistant, allowing it to work under the most demanding environments and in complex facilities.

### USES

Specialized in: Mattresses Industry Applications: Cable chains application Markets: Textiles, Automotive, Packaging, Assembly, Mattresses, Wood, Graphic arts, Construction.