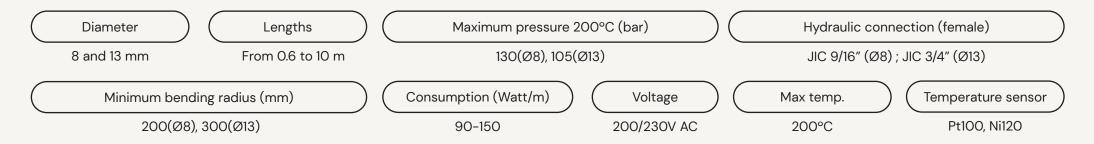

afing or danger of breakage. Improve your efficiency, reduce your maintenance costs and provide greater flexibility in your production for a resilient business.

The hose designed for installation on cable chains. Hoses produced with a specific external mesh to withstand friction or abrasion stresses that give them a longer life than the rest for applications with this type of movement, or forces and friction. The outer mesh makes this hose more resistant, allowing it to work under the most demanding environments and in complex facilities.



#### ADVANTAGES



#### CHARACTERISTICS



### USES

Specialized in: Mattresses Industry Applications: Cable chains application Markets: Textiles, Automotive, Packaging, Assembly, Mattresses, Wood, Graphic arts, Construction.





### SPECIFICATIONS



arionhoses.com